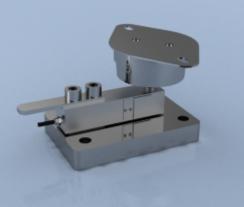

# SBL-AV Shear Beam Anti-Vibration Mounting Assembly

### Description

The SBL-AV anti-vibration mounting assembly has been designed to assist with the damping of high frequency vibrations, which may be present in some weighing applications. The SBL-AV helps reduce these high frequency oscillations to help improve overall system accuracy and setting times.

The SBL-AV can be supplied as an accessory for use with the SBL-2 series of shear beam load cells.

Please contact LCM Systems sales team to discuss any assistance you may need with the specification of the correct load cell and mounting arrangement for your application.