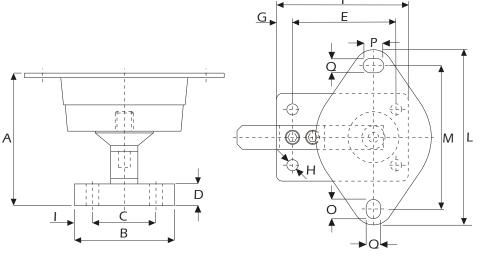

#### **Dimensions**

| Range<br>(kgs) | А   | в   | с  | D  | Е   | F   | G  | н  | I  | L   | м   | ο  | Р  | Q  | Flange<br>Thickness |
|----------------|-----|-----|----|----|-----|-----|----|----|----|-----|-----|----|----|----|---------------------|
| 250 - 2000     | 146 | 110 | 70 | 24 | 130 | 165 | 20 | 14 | 20 | 220 | 180 | 24 | 26 | 18 | 5                   |

All dimensions are in mm